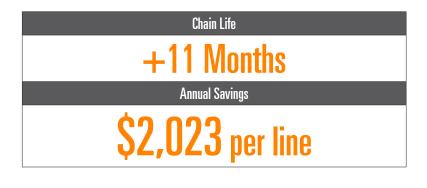

## RESULTS THAT MATTER -

After replacing the competitor's chain with Duralube LIVE, wear life increased from 1 month to 12 months. This increase saved the manufacturer \$2,023 after one year and is projected to save \$10,115 after five years.