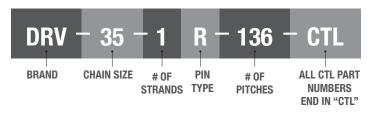

#### **NOMENCLATURE**

| Offered in Select Sizes*                                                     |                                                                                                  |  |
|------------------------------------------------------------------------------|--------------------------------------------------------------------------------------------------|--|
| Chain Size                                                                   |                                                                                                  |  |
| Single Strand                                                                |                                                                                                  |  |
| Riveted                                                                      | 35-1R, 40-1R, 41-1R, 50-1R, 60-1R, 60H-1R,<br>80-1R, 80H-1R, 100-1R, 100H-1R, 120-1R,<br>120H-1R |  |
| Cottered                                                                     | 80-1C, 80HZ-1C, 100-1C, 100HZ-1C, 120-1C, 120HZ-1C                                               |  |
| Double Strand,<br>Riveted                                                    | 35-2R, 40-2R, 50-2R, 60-2R, 80-2R                                                                |  |
| High Strength,<br>Riveted                                                    | 60HZ-1R, 80HZ-1R, 100HZ-1R, 120HZ-1R                                                             |  |
| Double Pitch,<br>Riveted                                                     | A2040-1R, C2040-1R, A2050-1R, C2050-1R, C2060H-1R                                                |  |
| *Additional sizes will be offered to the cut-to-length program in the future |                                                                                                  |  |