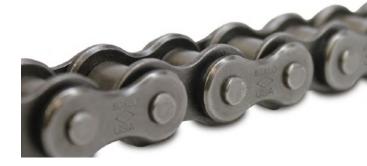

## **DIAMOND® DURALUBE LIVE CHAIN** FOR LAWN CARE EQUIPMENT APPLICATION

## SOLUTION -

To solve this issue, Diamond experts recommended our Duralube LIVE chain. Duralube LIVE chains are constructed using a special powdered metal bushing which is injected with lubrication. During service, the lubrication is released into the pin/bushing joint to supplement the lack of a regular lubrication schedule.